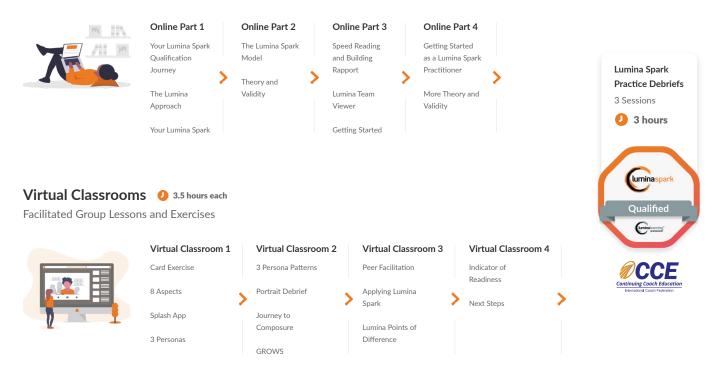

#### **Example of a Lumina Spark Blended** Virtual Qualification

#### Lumina Learning Experience Platform 2 10 - 14 hours total

Self Paced Social Online Learning

🚹 The Lumina Spark Qualification is available in a variety of different blended formats